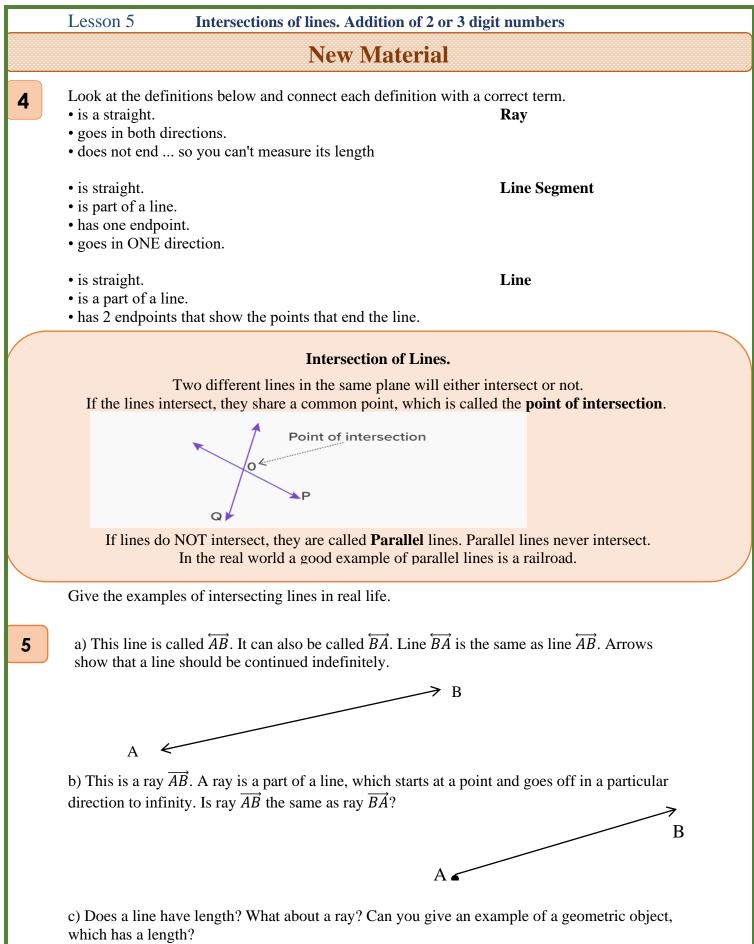

|                                                                          |                             |
| L balls                     | L balls                                                                  | X balls                     |
|                             |                                                                          |                             |
| 2. Without lifting up you p | • pencil connect 9 points with                                           | • •                         |
|                             |                                                                          |                             |
| straight line segments.     |                                                                          |                             |







|    | Lesson 5Intersections of lines. Addition of 2 or 3 digit numbers                                                                                                                    |
|----|-------------------------------------------------------------------------------------------------------------------------------------------------------------------------------------|
| 12 | Fill in the missing digits:<br>$+\frac{8}{5}$ $+\frac{3}{3}$ $+\frac{3}{3}$ $+\frac{1}{3}$ $+\frac{1}{4}$ $+\frac{1}{4}$ $+\frac{1}{7}$ $+\frac{1}{7}$                              |
| 13 | Solve the problems:         a) Tom had 8 marbles. Then Jerry gave him some more marbles. Now Tom has 17 marbles. How many marbles did Jerry give him?         Given (what we know): |