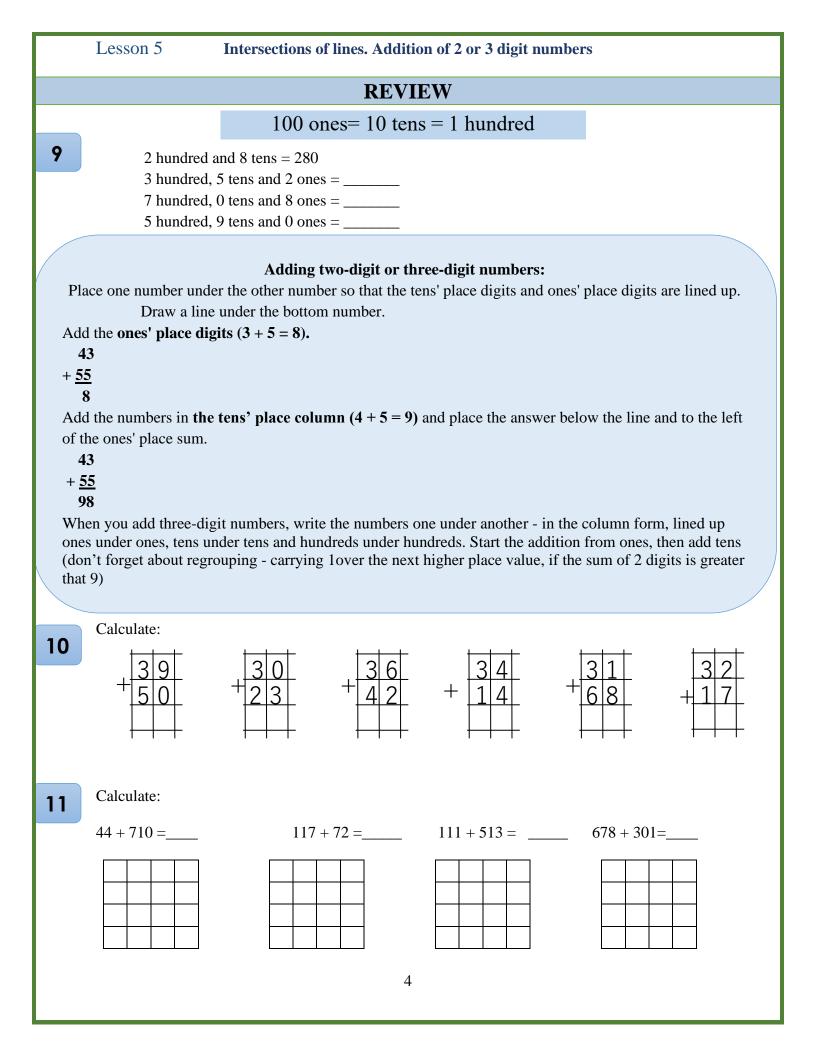

|                                                                          |                             |
| L balls                     | L balls                                                                  | X balls                     |
|                             |                                                                          |                             |
| 2. Without lifting up you p | • pencil connect 9 points with                                           | • •                         |
|                             |                                                                          |                             |
| straight line segments.     |                                                                          |                             |







|    | Lesson 5Intersections of lines. Addition of 2 or 3 digit numbers                                                                                                                    |
|----|-------------------------------------------------------------------------------------------------------------------------------------------------------------------------------------|
| 12 | Fill in the missing digits:<br>$+\frac{8}{5}$ $+\frac{3}{3}$ $+\frac{3}{3}$ $+\frac{1}{3}$ $+\frac{1}{4}$ $+\frac{1}{4}$ $+\frac{1}{7}$ $+\frac{1}{7}$                              |
| 13 | Solve the problems:         a) Tom had 8 marbles. Then Jerry gave him some more marbles. Now Tom has 17 marbles. How many marbles did Jerry give him?         Given (what we know): |