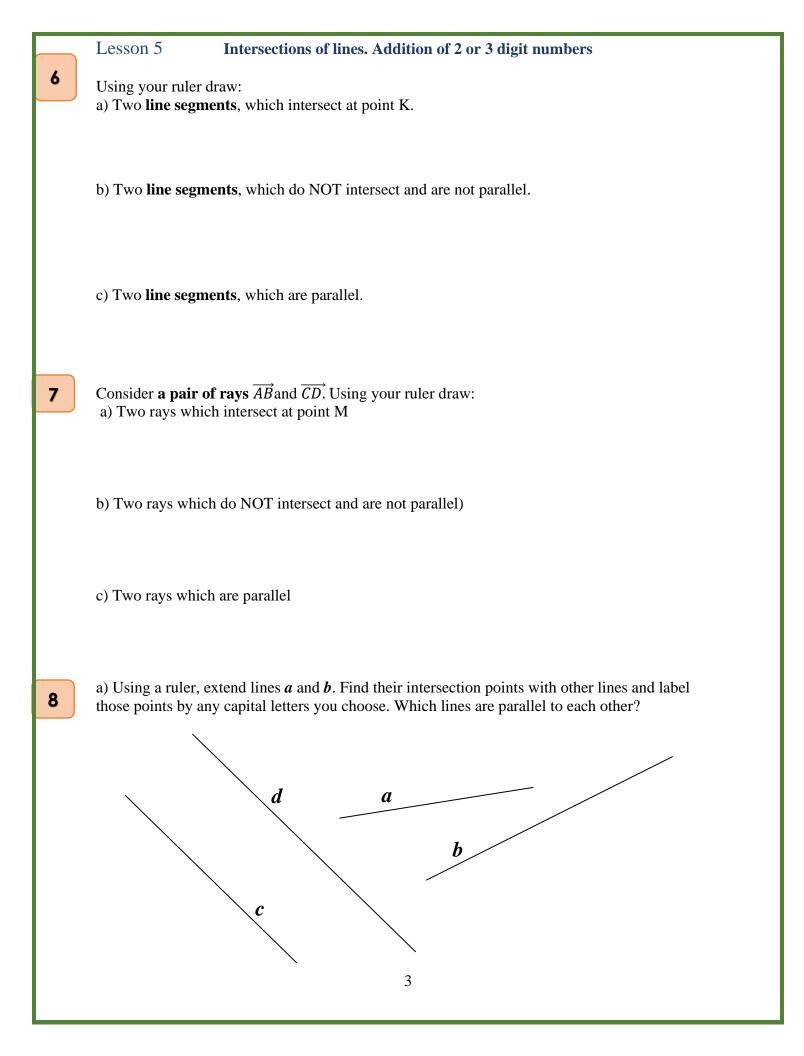

|                                                                          |                             |
| L balls                     | L balls                                                                  | X balls                     |
|                             |                                                                          |                             |
| 2. Without lifting up you p | • pencil connect 9 points with                                           | • •                         |
|                             |                                                                          |                             |
| straight line segments.     |                                                                          |                             |







|    | Lesson 5Intersections of lines. Addition of 2 or 3 digit numbers                                                                                                                    |
|----|-------------------------------------------------------------------------------------------------------------------------------------------------------------------------------------|
| 12 | Fill in the missing digits:<br>$+\frac{8}{5}$ $+\frac{3}{3}$ $+\frac{3}{3}$ $+\frac{1}{3}$ $+\frac{1}{4}$ $+\frac{1}{4}$ $+\frac{1}{7}$ $+\frac{1}{7}$                              |
| 13 | Solve the problems:         a) Tom had 8 marbles. Then Jerry gave him some more marbles. Now Tom has 17 marbles. How many marbles did Jerry give him?         Given (what we know): |