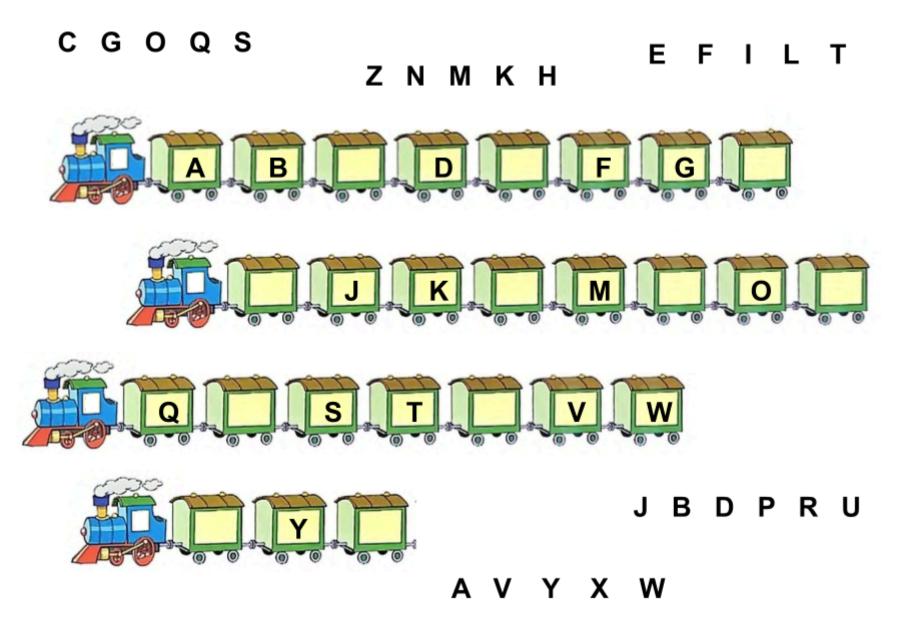

# Problem 5

Cross out the object that doesn't belong in the row.

Help the missing letters to board on their train - connect the letters with their cars so that the cars would go in the ABC order.

"The story of an Apple Tree". Connect the pictures with their numbers in the life story of an apple tree.