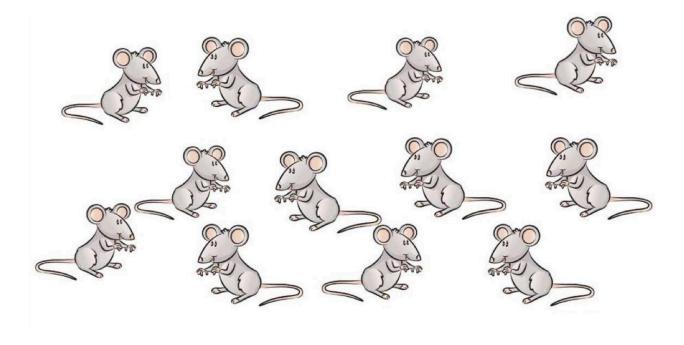

# Problem 3

Circle the mice that plan to run to the left, cross out the mice that plan to run to the right.

Connect by a line.

Put all the berries into the basket, all the fruits in the pail and all the vegetables in the box.