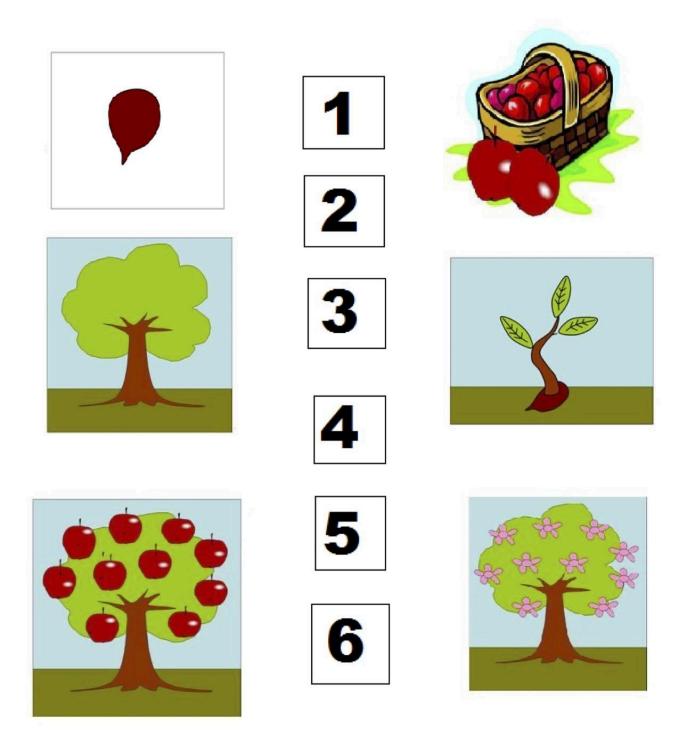

# Problem 5

Cross out the object that doesn't belong in the row.

Help the missing letters to board on their train - connect the letters with their cars so that the cars would go in the ABC order.

"The story of an Apple Tree". Connect the pictures with their numbers in the life story of an apple tree.