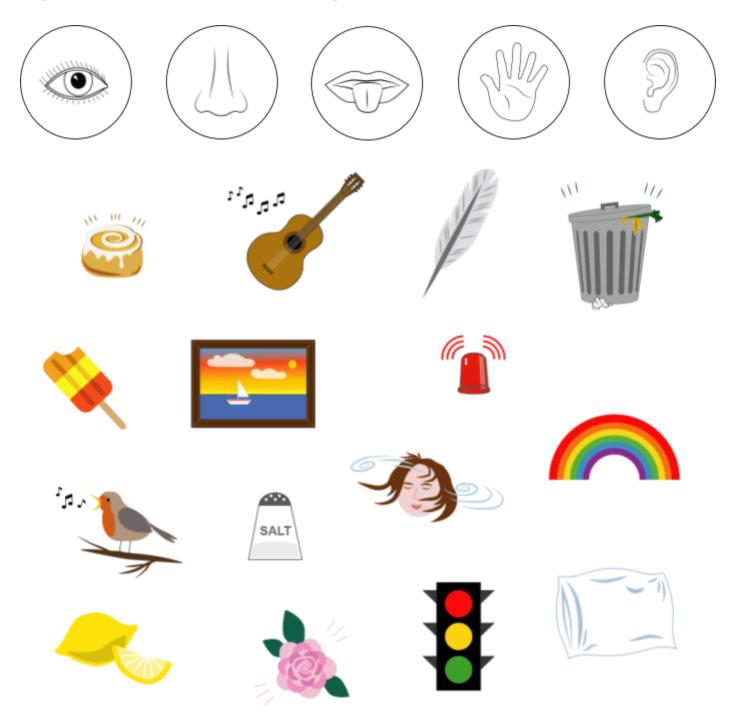

#### Problem 1

Connect the pictures with the senses that help to experience the objects on the pictures the most. Hint: there are three pictures for each sense.

Trace as many shapes as the number on the house says. Name the shapes.