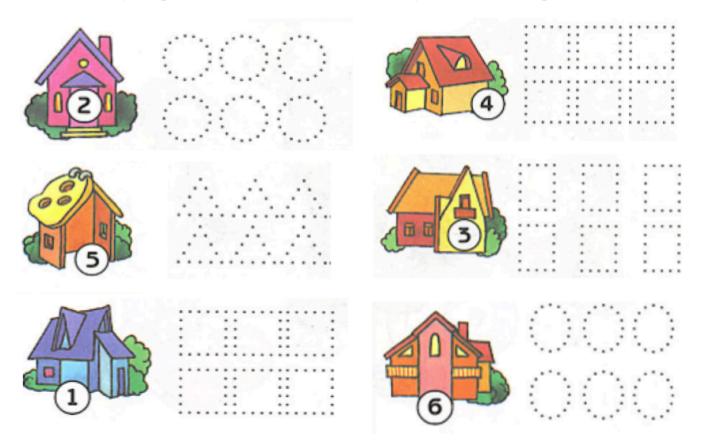

#### Problem 1

Connect the pictures with the senses that help to experience the objects on the pictures the most. Hint: there are three pictures for each sense.

Trace as many shapes as the number on the house says. Name the shapes.