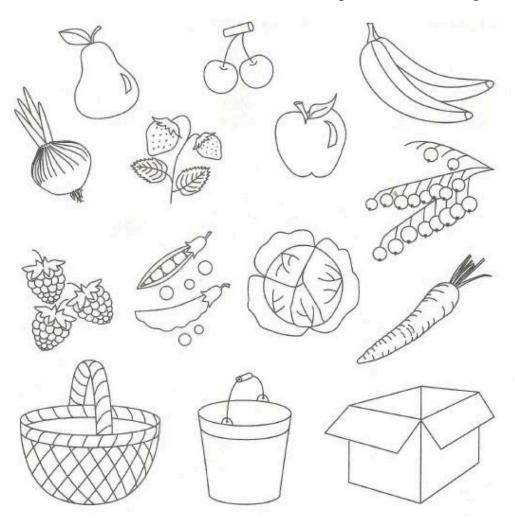

# Problem 3

Circle the mice that plan to run to the left, cross out the mice that plan to run to the right.

Connect by a line.

Put all the berries into the basket, all the fruits in the pail and all the vegetables in the box.