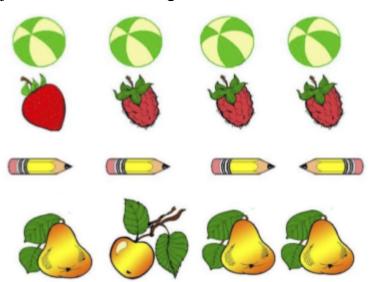

# Problem 5

Cross out the object that doesn't belong in the row.

Help the missing letters to board on their train - connect the letters with their cars so that the cars would go in the ABC order.

"The story of an Apple Tree". Connect the pictures with their numbers in the life story of an apple tree.