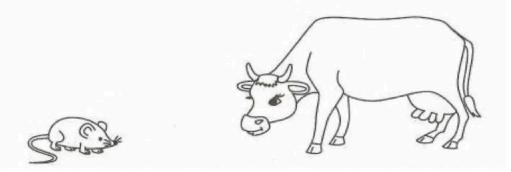

#### **Problem 3** Who is small? Who is big? Color the large size animal only.

Color small apples in green. Color big apples in red.