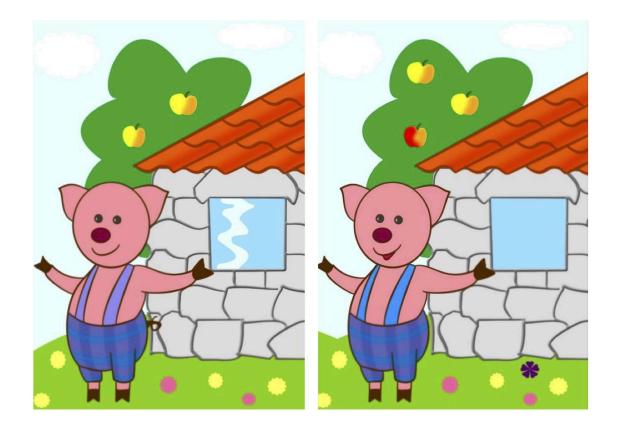

## **Enrichment 3-4**

## Homework 21

## Problem 1

Which object doesn't belong in each row? Explain why.



#### Problem 2

How many cars are hidden in the picture? Color the smallest one red.



#### **Problem 3** Who is small? Who is big? Color the large size animal only.



Color small apples in green. Color big apples in red.



### Problem 4

Connect the numbers with the matching pictures.



#### Problem 5

Circle the direction each animal is looking into: Left or Right.



## Problem 6

What pictures are missing in the patterns? Draw a line from the picture on the right to the empty box.











# Problem 7

Find 7 differences between the pictures.