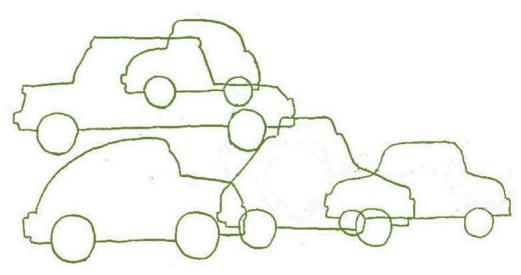

#### Problem 2

How many cars are hidden in the picture? Color the smallest one red.