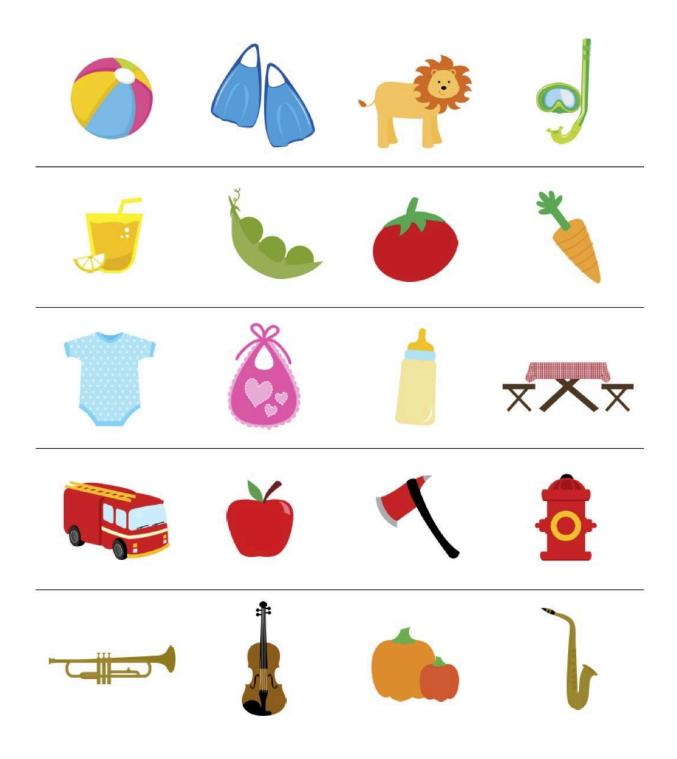

## **Enrichment 3-4**

## Homework 21

## Problem 1

Which object doesn't belong in each row? Explain why.



#### Problem 2

How many cars are hidden in the picture? Color the smallest one red.



#### **Problem 3** Who is small? Who is big? Color the large size animal only.



Color small apples in green. Color big apples in red.



### Problem 4

Connect the numbers with the matching pictures.



#### Problem 5

Circle the direction each animal is looking into: Left or Right.



## Problem 6

What pictures are missing in the patterns? Draw a line from the picture on the right to the empty box.











# Problem 7

Find 7 differences between the pictures.