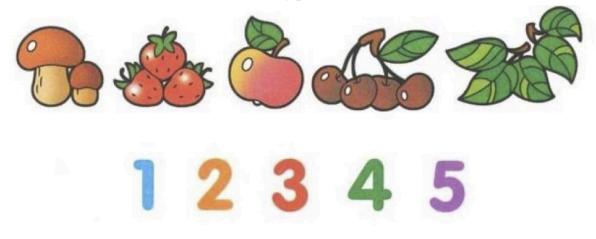

## **Enrichment 3-4**

## Homework 21

## Problem 1

Which object doesn't belong in each row? Explain why.



#### Problem 2

How many cars are hidden in the picture? Color the smallest one red.



#### **Problem 3** Who is small? Who is big? Color the large size animal only.



Color small apples in green. Color big apples in red.



### Problem 4

Connect the numbers with the matching pictures.



#### Problem 5

Circle the direction each animal is looking into: Left or Right.



## Problem 6

What pictures are missing in the patterns? Draw a line from the picture on the right to the empty box.











# Problem 7

Find 7 differences between the pictures.