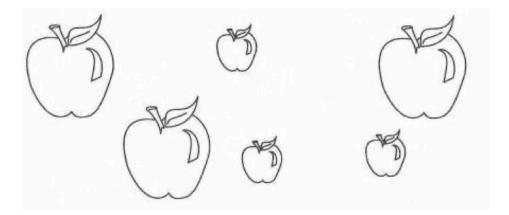

#### **Problem 3** Who is small? Who is big? Color the large size animal only.

Color small apples in green. Color big apples in red.