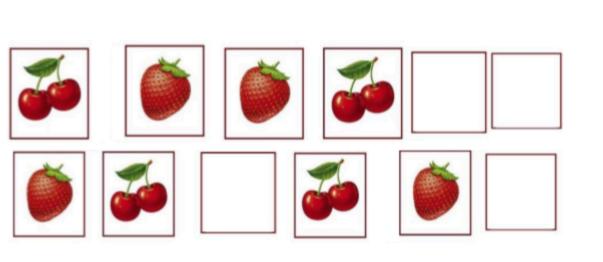

## Problem 6

What pictures are missing in the patterns? Draw a line from the picture on the right to the empty box.