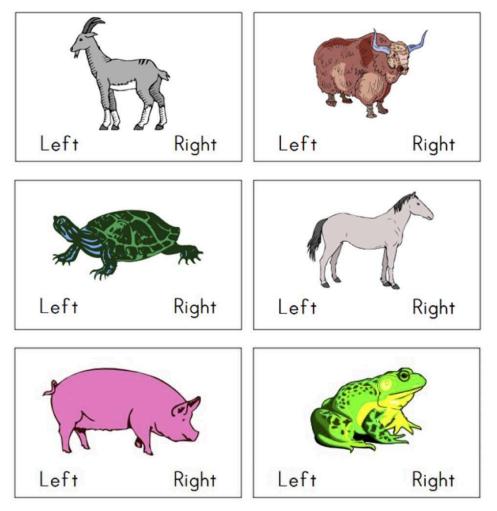

#### Problem 5

Circle the direction each animal is looking into: Left or Right.