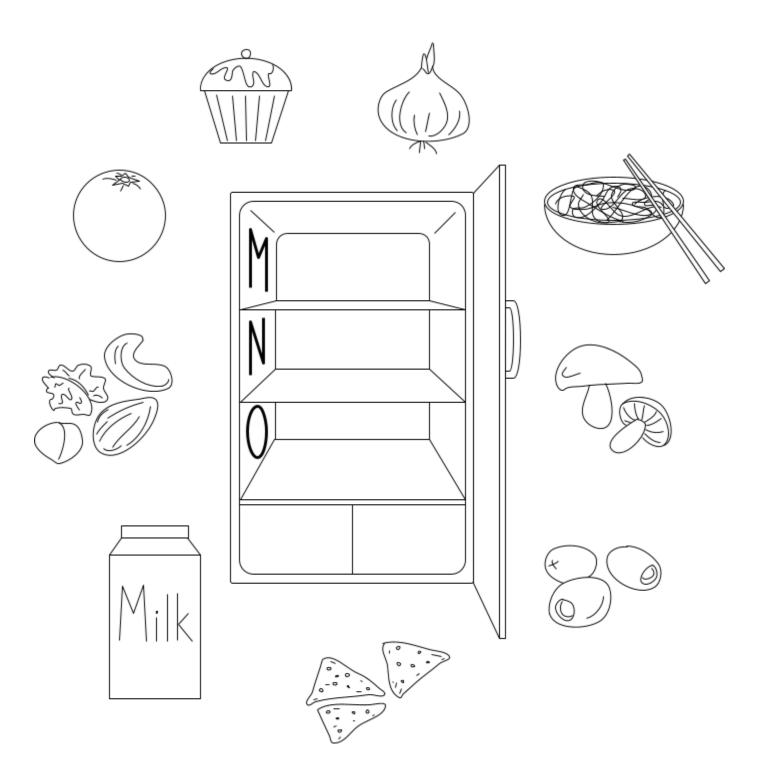

### **Problem 5**

Organize the food in the fridge. Put each product (draw a line) on the shelf that is marked with the first letter of its name.

(There are: a muffin, an onion, noodles, mushrooms, olives, nachos, milk, nuts and an orange.)