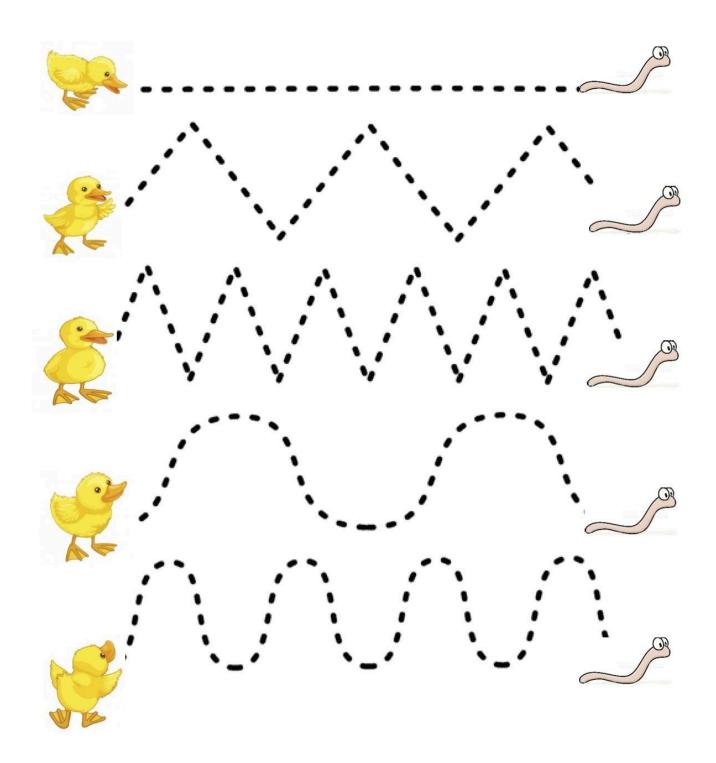

**Problem 6**Help the duck to catch the worm - follow the lines with your pencil.