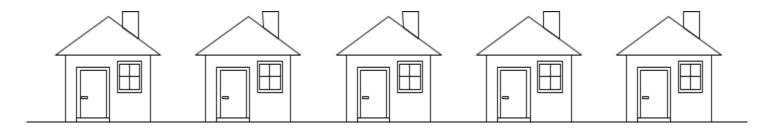

# **Problem 1**

Color in the roof of the 1st house in YELLOW, the roof of the 2nd house in GREEN, the roof of the 3rd house in RED, the roof of the 4th house in BLUE and the roof of the 5th house in ORANGE.