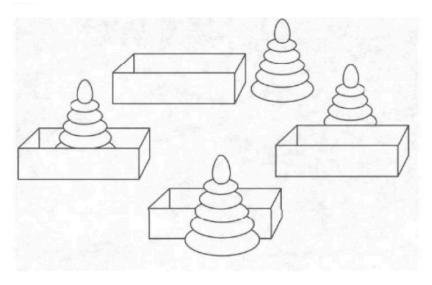

### **Problem 3**

Color the toy pyramid that is inside the box in RED, behind the box in GREEN, in front of the box in BLUE and next to the box in YELLOW.

(Bonus - ask if you child can identify the toy pyramid to the RIGHT of the box)