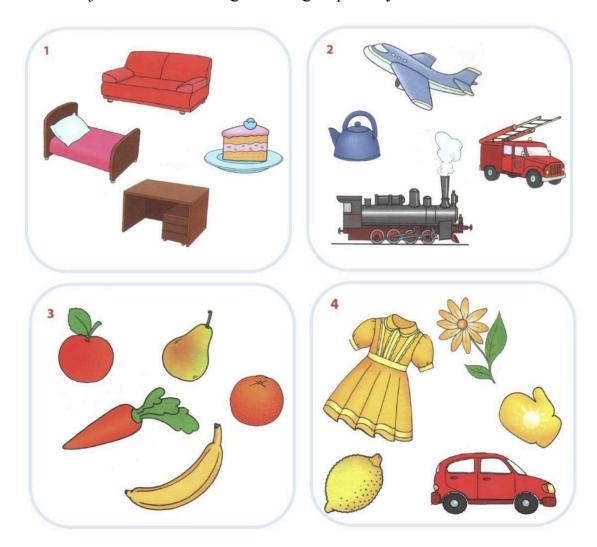

# **Enrichment 3-4**

# Home Work 18

# **Problem 1**

Color in the roof of the 1st house in YELLOW, the roof of the 2nd house in GREEN, the roof of the 3rd house in RED, the roof of the 4th house in BLUE and the roof of the 5th house in ORANGE.



**Problem 2** Which object does not belong in each group? Why?



### **Problem 3**

Color the toy pyramid that is inside the box in RED, behind the box in GREEN, in front of the box in BLUE and next to the box in YELLOW.

(Bonus - ask if you child can identify the toy pyramid to the RIGHT of the box)



**Problem 4**Count the objects and circle the number that your result matches to.



### **Problem 5**

Organize the food in the fridge. Put each product (draw a line) on the shelf that is marked with the first letter of its name.

(There are: a muffin, an onion, noodles, mushrooms, olives, nachos, milk, nuts and an orange.)



**Problem 6**Help the duck to catch the worm - follow the lines with your pencil.



### **Problem 7**

What comes next? Cut out all the balls in the bottom of the page and figure out which ball comes next in the pattern.