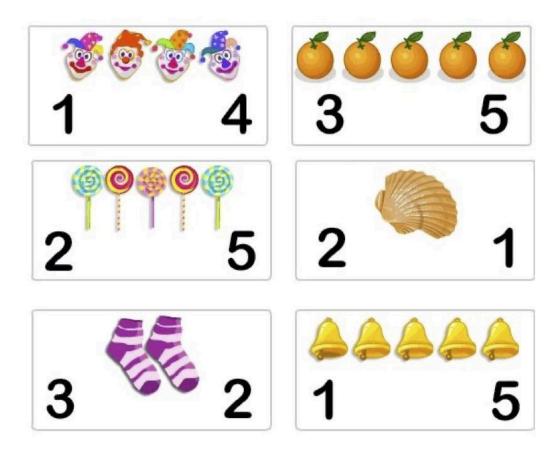

**Problem 4**Count the objects and circle the number that your result matches to.