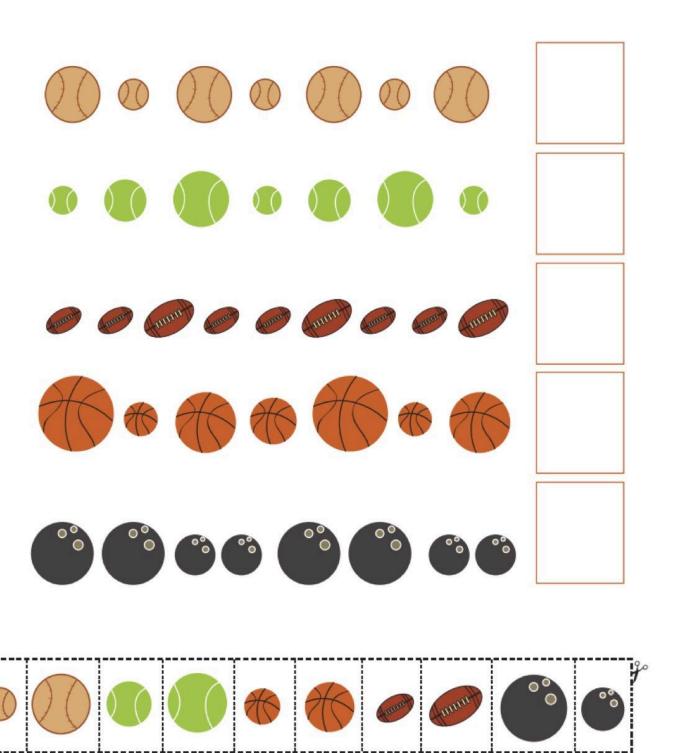

### **Problem 7**

What comes next? Cut out all the balls in the bottom of the page and figure out which ball comes next in the pattern.