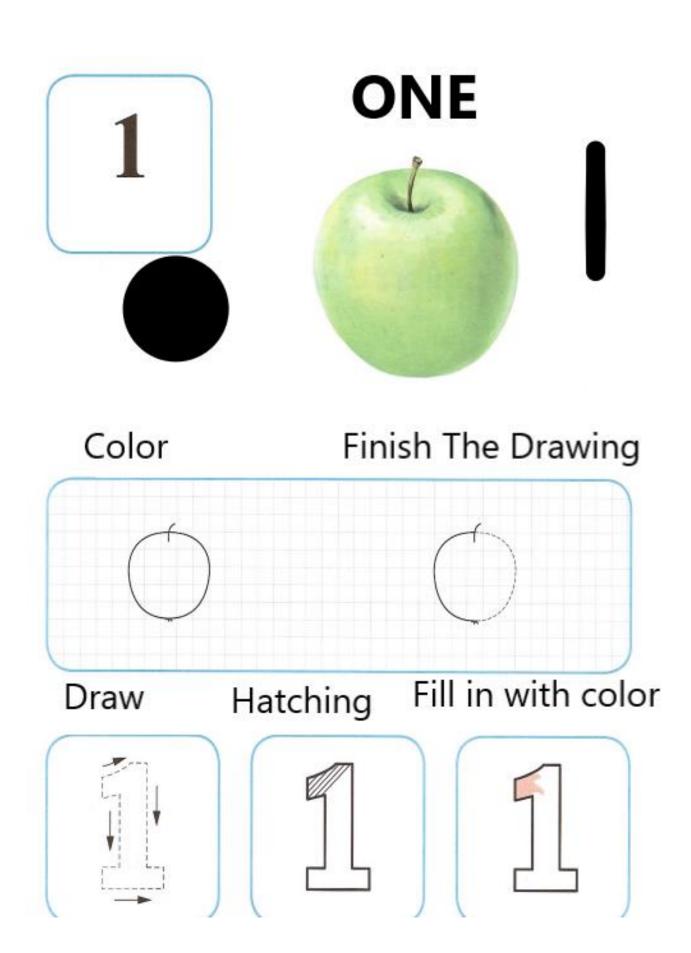

ying matches and explaining choices.



Assignment: Let's Make Soup - Object Grouping Activity

Objective: Identify and name various objects related to making soup.

Develop an understanding of grouping objects based on their use in making soup.

Enhance fine motor skills by drawing lines from objects to the pot.



<u>Assignment</u> Title: Guiding Animals and Insects - Continuous Line Drawing

Objective: Enhance fine motor skills and hand-eye coordination through continuous line drawing.

Foster a sense of empathy and care for living creatures.



Assignment Title: Identify Objects, classify and Find the Odd One Out

Objective: Identify and name objects.

Determine which object does not belong in the group.

Identify and name groups of objects and color ONLY the objects in that group.





|            |      | e-school Fun<br>ber H<br>and color Nur<br>page |                | he  |
|------------|------|------------------------------------------------|----------------|-----|
| 1          | 2    | 7 (2                                           | 9              |     |
| (9)        | 9    | 5)<br>[]                                       | (3)<br>(9) (1) | (2) |
| (7)<br>(6) | 3 (1 |                                                | 3<br>(1) (2)   | 1   |
| 5          | 3    | 7                                              | 9              | 2   |
|            |      |                                                |                |     |



Nome:

| -  |          |  |
|----|----------|--|
|    |          |  |
| 11 | Δ -      |  |
|    | $\Delta$ |  |
|    | , ,,     |  |
| 1