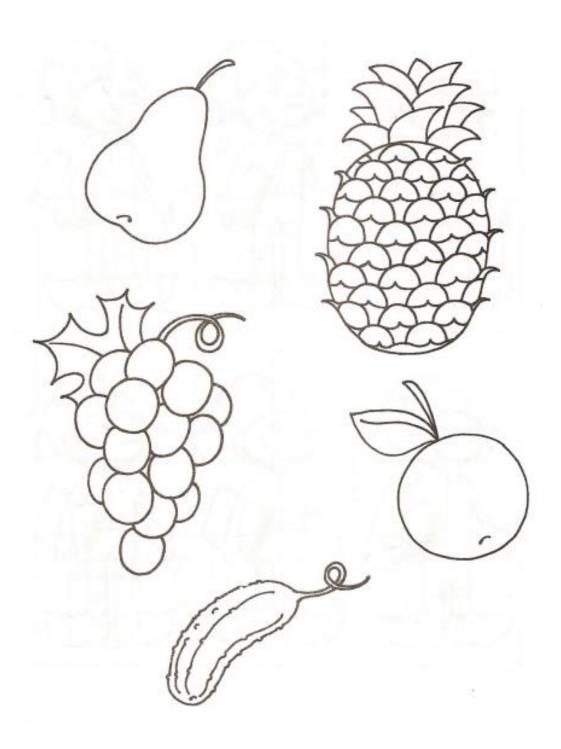

Foster a sense of empathy and care for living creatures.

Assignment Title: Identify Objects, classify and Find the Odd One Out

Objective: Identify and name objects.

Determine which object does not belong in the group.

Identify and name groups of objects and color ONLY the objects in that group.

|            |      | e-school Fun<br>ber H<br>and color Nur<br>page |                | he  |
|------------|------|------------------------------------------------|----------------|-----|
| 1          | 2    | 7 (2                                           | 9              |     |
| (9)        | 9    | 5)<br>[]                                       | (3)<br>(9) (1) | (2) |
| (7)<br>(6) | 3 (1 |                                                | 3<br>(1) (2)   | 1   |
| 5          | 3    | 7                                              | 9              | 2   |
|            |      |                                                |                |     |