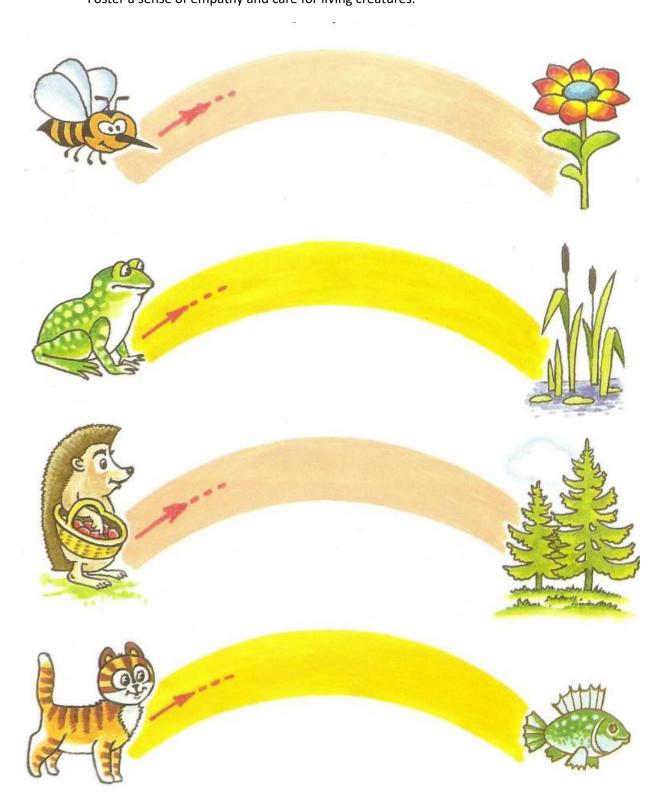

Enhance fine motor skills by drawing lines from objects to the pot.

<u>Assignment</u> Title: Guiding Animals and Insects - Continuous Line Drawing

Objective: Enhance fine motor skills and hand-eye coordination through continuous line drawing.

Foster a sense of empathy and care for living creatures.

Assignment Title: Identify Objects, classify and Find the Odd One Out

Objective: Identify and name objects.

Determine which object does not belong in the group.