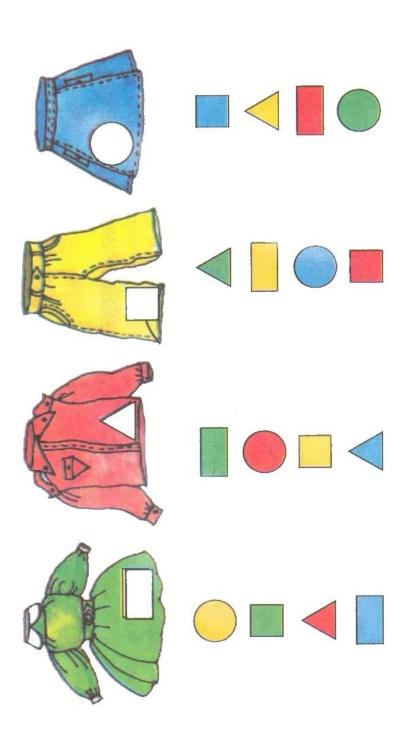

Assignment Title: Shape and Color Matching Activity

<u>Objective:</u> Develop recognition of shapes and colors.

Enhance fine motor skills through drawing lines.

Encourage critical thinking by identifying matches and explaining choices.