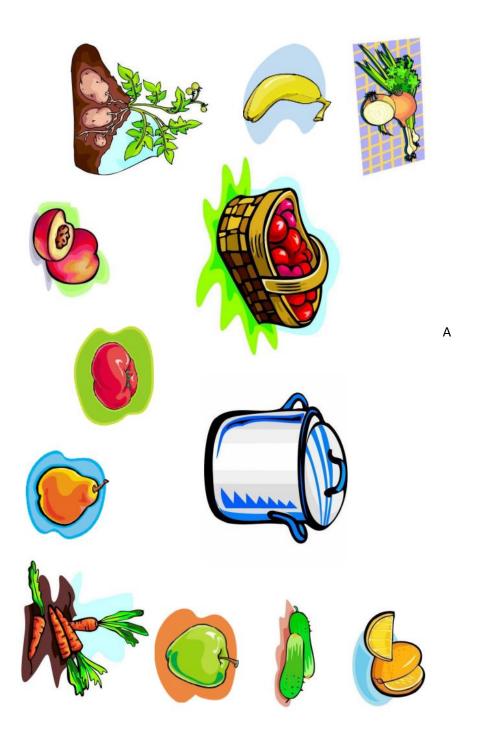

Assignment: Let's Make Soup - Object Grouping Activity

Objective: Identify and name various objects related to making soup.

Develop an understanding of grouping objects based on their use in making soup.

Enhance fine motor skills by drawing lines from objects to the pot.

<u>Assignment</u> Title: Guiding Animals and Insects - Continuous Line Drawing

Objective: Enhance fine motor skills and hand-eye coordination through continuous line drawing.