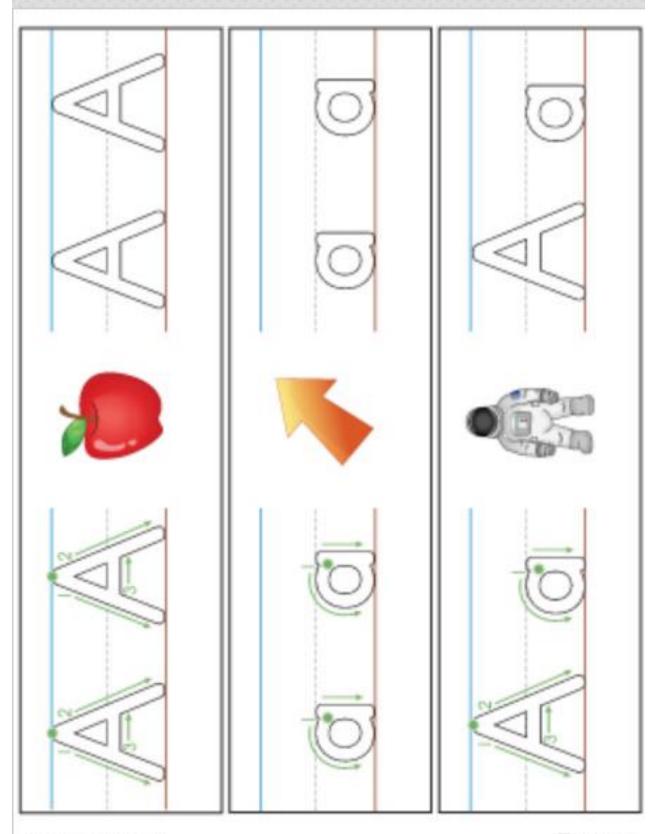

s.

Determine which object does not belong in the group.

Identify and name groups of objects and color ONLY the objects in that group.





|            |      | e-school Fun<br>ber H<br>and color Nur<br>page |                | he  |
|------------|------|------------------------------------------------|----------------|-----|
| 1          | 2    | 7 (2                                           | 9              |     |
| (9)        | 9    | 5)<br>[]                                       | (3)<br>(9) (1) | (2) |
| (7)<br>(6) | 3 (1 |                                                | 3<br>(1) (2)   | 1   |
| 5          | 3    | 7                                              | 9              | 2   |
|            |      |                                                |                |     |



Nome:

| -  |          |  |
|----|----------|--|
|    |          |  |
| 11 | Δ -      |  |
|    | $\Delta$ |  |
|    | , ,,     |  |
| 1  |          |  |

## Alphabet Letter Hunt

Help the alligator find his letters by circling the uppercase and lowercase letter. An.

| Н | Α | n   | L | s | а | S | w |
|---|---|-----|---|---|---|---|---|
| а | е | r   | v | j | k | n | а |
| W | i | a   | m | v | Υ | 9 | w |
| 6 | E | E C | - | × | В | а | Χ |
| a | × | Н   | w | е | i | М | а |
| С | f | Α   | Р | 0 | w | Ρ | С |
| Α | е | Ь   | × | а | f | m | h |